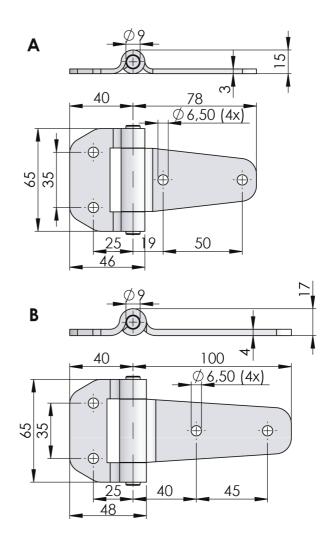

## **TECHNICAL INFORMATION**

Standards: DIN EN 61373

| P/N       | Material            | Drawing |
|-----------|---------------------|---------|
| 323081-01 | Stainless steel 304 | А       |
| 323081-02 | Stainless steel 304 | В       |