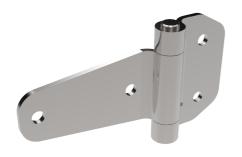

## EXTERNAL HEAVY-DUTY HINGE 180° STAINLESS STEEL

Heavy-duty rolled hinge for mounting with screws or rivets that is ideal for vehicles. The hinge-leaves are folded, designed for a flat surface for mounting, and the four mounting holes have hole diameter  $\varnothing$  6,5 mm. Opening angle 180°. The hinge pin is fixed.